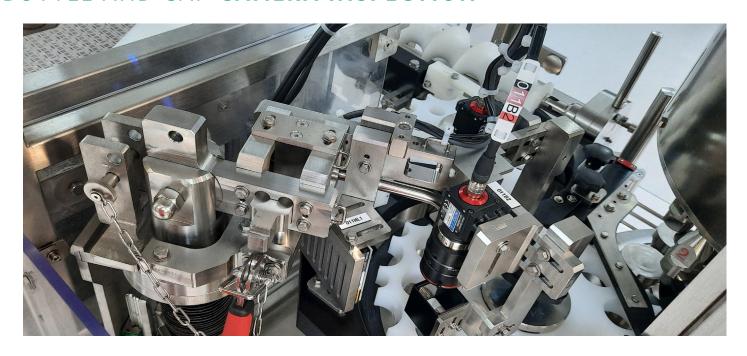

# Solution for pharmaceutical and personal care industry

Pharmaceutical, healthcare and personal care industries require very **strict quality control and monitoring of the capping**. This control may be needed after capping or during intermediary steps (before capping for closure).

### **FEATURES AND BENEFITS**

- High resolution single or multiple camera
- Designed for screw-on, roll-on sealing and snap-on cappers
- Suitable for speed up to 24,000 caps/hour
- Avoids production loss
- · Traceability of the production batches
- Can be integrated in any manufacturer's (not only Zalkin) capper

| Ambient operating temperature | 0 to 50°C     |
|-------------------------------|---------------|
| Ambient operating humidity    | 35% to 85% RH |

- Integration into existing equipment of a vision system to detect defective caps and bottles after capping.
- · Vision system (camera) with HMI and control box