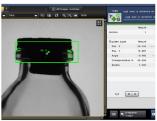

| Ambient operating temperature | 0 to 50°C     |
|-------------------------------|---------------|
| Ambient operating humidity    | 35% to 85% RH |

- Integration into existing equipment of a vision system to detect defective caps and bottles after capping.
- · Vision system (camera) with HMI and control box

- · Defaults controlled
  - missing cap
  - cap height
  - cap shape,...
- · Machine stops only after X consecutive defects
- Backlight

· Documented test protocol provided

©2022 ProMach Inc. ProMach reserves the right to change or discontinue specifications and designs shown in this brochure without notice or recourse FSER\_0007\_01\_COMM\_ENG\_Z\_Inspect\_Camera inspection