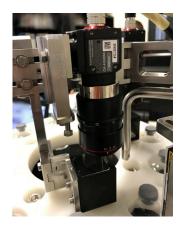

#### TYPICAL PRODUCT SPECIFICATIONS

| Camera           | High spped, environmenal resistant |
|------------------|------------------------------------|
| Camera weight    | Aprox. 75 g (lens not included)    |
| Camera tightness | IP64                               |