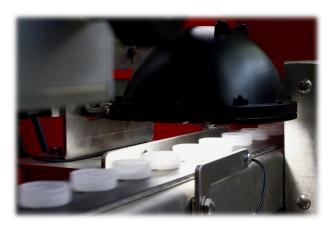

#### Integrated in Zalkin closure delivery system:

- Between cap orienter & capper
- Between cap orienter & buffer

Single camera station (oriented in vertical

Cap defect detection includes mis-shaped, deformed, color variation or upside down caps; missing tamper band, deformed plug

Other defect detection modes available for

and perpendicular or transversal)

seal and contaminants

specific applications