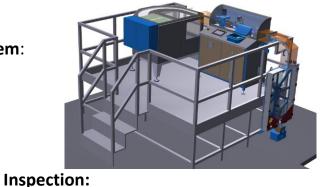

#### Integrated in Zalkin closure delivery system:

- Between cap orienter & capper
- Between cap orienter & buffer

Single camera station (oriented in vertical

Cap defect detection includes mis-shaped, deformed, color variation or upside down caps; missing tamper band, deformed plug