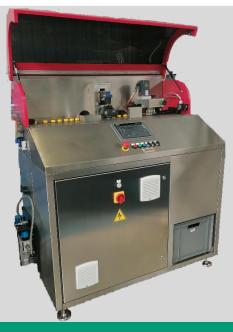

### 

The new Zalkin **Pr**e-Inspection & **S**orting **M**odule has been developed for high speed detection and rejection of defective caps. The module can be integrated on new lines or retrofitted to existing lines.

#### FEATURES AND BENEFITS

- Designed for flat plastic closures
- Up to 2,000 cpm (120,000 cph)
- Fully integrated into the Zalkin capping system between cap orienter and capper
- Capable of detecting multiple types of defects and rejecting defective caps
- Full control with on board PLC and HMI
- Increased line efficiencies
- Reduced product and packaging waste

#### STANDARD PRODUCT SPECS

| Cap diameter range      | From 20 to 50 mm                   |
|-------------------------|------------------------------------|
| Cap height range        | From 5 to 40 mm                    |
| Layout                  | Modular (left/right or right/left) |
| Cap feeding orientation | Open side up                       |
| PLC                     | Standard Siemens S7-1200           |
| Embedded HMI            | Siemens panel PC IPC277            |
| ZC-Prism dimensions     | 1,300 x 1,500 x 700 mm             |