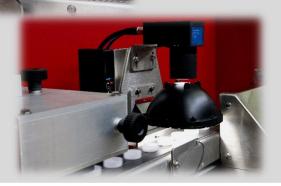

#### Integrated in Zalkin closure delivery system:

- Between cap orienter & capper
- Between cap orienter & buffer

Single camera station (oriented in vertical

Cap defect detection includes mis-shaped, deformed, color variation or upside down caps; missing tamper band, deformed plug

Other defect detection modes available for

and perpendicular or transversal)

seal and contaminants

specific applications