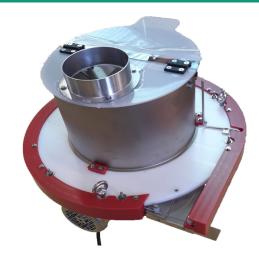

## GC3 CAP ORIENTER

### Compact cap orienting solution for the beverage industry

The Zalkin GC3 type cap orienter is dedicated to beverage closures up to 40,000 cph

The GC3 cap orienter sorts and orientates closures in capping position: a rotating disc carries the caps in the flat position beneath a rail to the cap chute.

### FEATURES AND BENEFITS

- Designed for round plastic beverage screw-on caps, 25 to 45 mm in diameter and 8 to 35 mm in height
- Caps have to be bigger in diameter than their height
- Single-format cap orienter
- Small footprint
- Light weight
- Competitive price
- Short delivery time