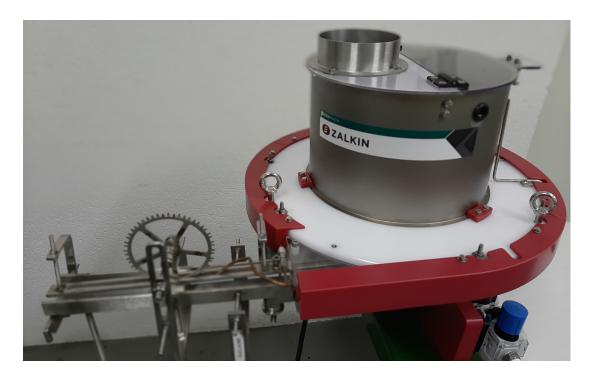

## GC3 CAP ORIENTER

### Compact cap orienting solution for the beverage industry

The Zalkin GC3 type cap orienter is dedicated to beverage closures up to 40,000 cph

The GC3 cap orienter sorts and orientates closures in capping position: a rotating disc carries the caps in the flat position beneath a rail to the cap chute.

### Maximum Speeds:

- 25,000 cph with cap diameters over 32 mm
- 40,000 cph with cap diameters under 32 mm

### FEATURES AND BENEFITS

- Designed for round plastic beverage screw-on caps, 25 to 45 mm in diameter and 8 to 35 mm in height
- Caps have to be bigger in diameter than their height
- Single-format cap orienter
- Small footprint
- Light weight
- Competitive price
- Short delivery time