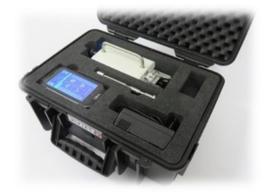

 Interface installed into smartphone supplied in the RCT package

- Easily transported and used in the workshop from one machine to the other
- · Effortless use
- · Annual recalibration necessary

©2022 ProMach Inc. ProMach reserves the right to change or discontinue specifications and designs shown in this brochure without notice or recourse RCT\_FPRO\_0005\_02\_COMM\_ENG