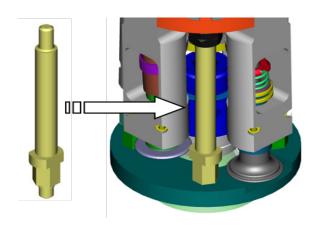

- · Measurement of the sealing rollers lateral effort
- Battery-powered sensor (8 hours autonomy)
- Measurement accuracy: ± 0.1 kg
- Existing heads have to be modified and fitted with shoulder spacers to allow a correct fixation of the RCT on the head