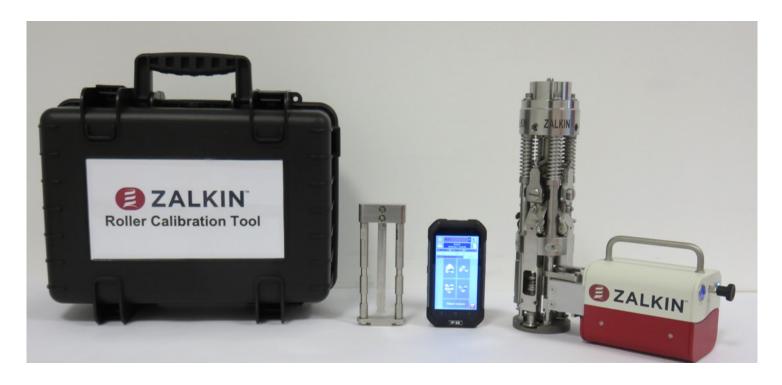

## **Multi-industry solution**

The new Roller Calibration Tool has been developed by our R&D team to help our customers to calibrate the rollers of their sealing heads

Learn more about Zalkin at ZalkinCapping.com and more about ProMach at ProMachBuilt.com

## **FEATURES AND BENEFITS**

- Designed for aluminum closures
- Highest repetitive accuracy of the calibration process
- Operator's influences on measurement are eliminated
- · Measurement traceability
- Edition of measurement report
- · Integrated self-checking tool
- Can be used either in production on machines or in a lab (maintenance,...)

- · Measurement of the sealing rollers lateral effort
- Battery-powered sensor (8 hours autonomy)
- Measurement accuracy: ± 0.1 kg
- Existing heads have to be modified and fitted with shoulder spacers to allow a correct fixation of the RCT on the head

 Interface installed into smartphone supplied in the RCT package

- Easily transported and used in the workshop from one machine to the other
- · Effortless use
- · Annual recalibration necessary

©2022 ProMach Inc. ProMach reserves the right to change or discontinue specifications and designs shown in this brochure without notice or recourse RCT\_FPRO\_0005\_02\_COMM\_ENG